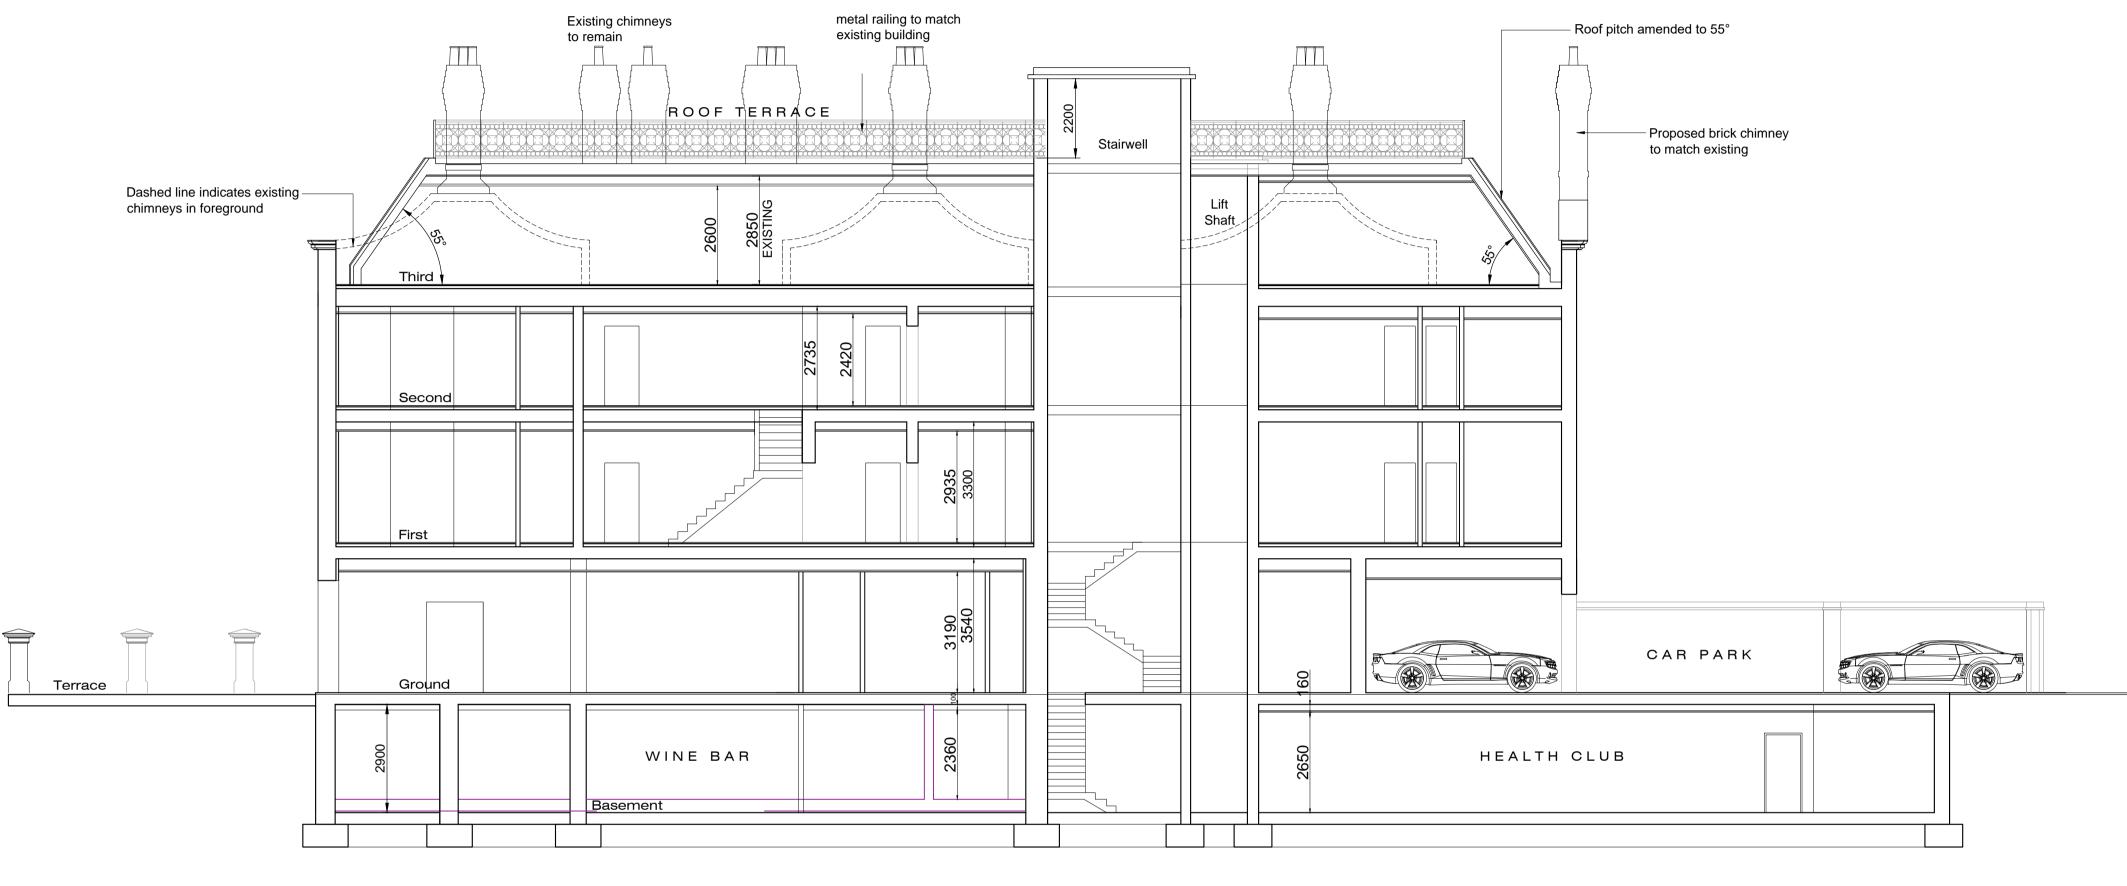

PLANNING SECTION A-A Scale 1:100

The contractor is to check and verify all building and site dimensions, levels, and sewer invert levels at connection points before work starts.

This drawing must be read with and checked against any structural or other specialist drawings provided.